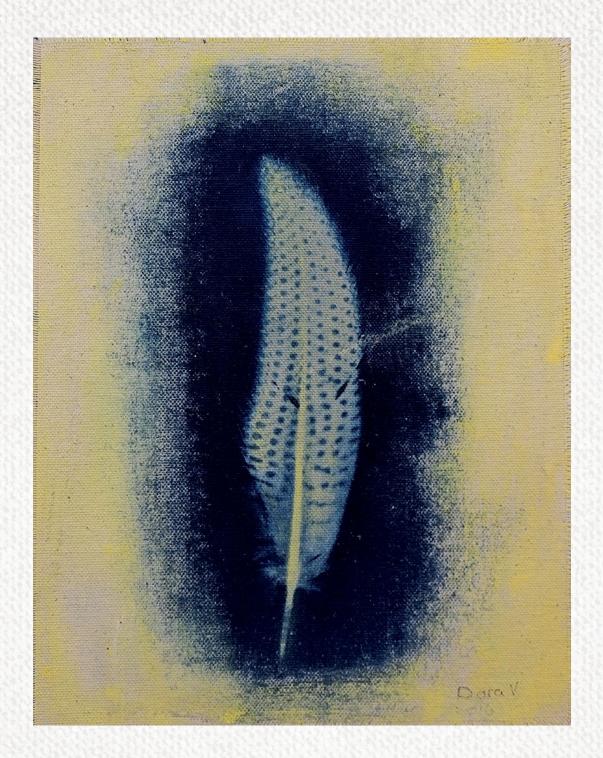

## November Peace Liard Regional Juried art exhibit

Dora Van Rensburg

RJAE Chosen Award

**"THREE FEATHERS"** 

#### Fort St John, BC

#### **Artist Statement:**

The inspiration of my art piece was Joseph Kosuth's "One and Three Chairs." After I made the cyano type print of my feather, I realised that it would work as a triptych work: hence "Three Feathers."