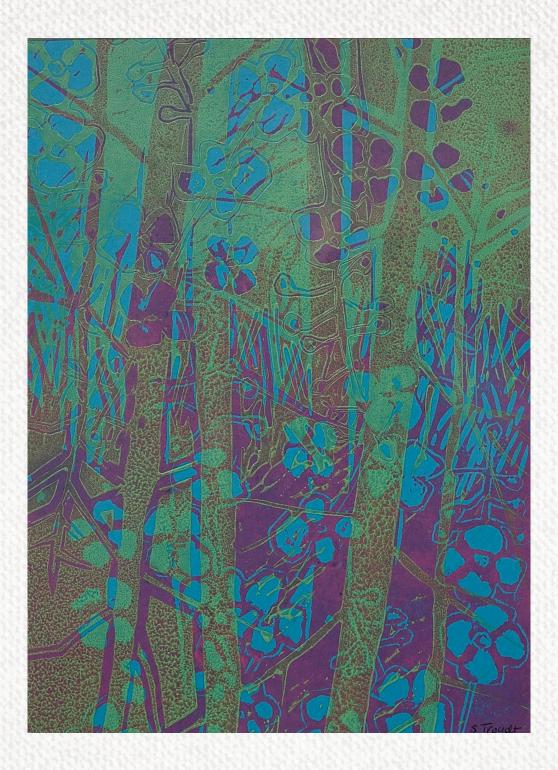

### PEACE LIARD REGIONAL JURIED ART EXHIBIT

"PROMISE OF SPRING" SUNDAY MONDAY TUESDAY WEDNESDAY THURSDAY FRIDAY SATURDAY 2 3 4 Sandy Troudt Fort St John, BC 5 8 9 10 7 11 6 **Artist Statement:** I created a linocut as an "echo" to a painting I completed of a burned area where fireweed was thick, signalling new life and a renewal after the fire swept through this patch of aspens. I've enjoyed a great deal of experimentation with this block, with multiple layers of prints and a wide variety of inks. The possibilities seem endless. 12 13 14 15 16 17 18 **MOTHER'S DAY** 21 23 24 19 20 22 25 **VICTORIA DAY** 26 27 28 29 30 31