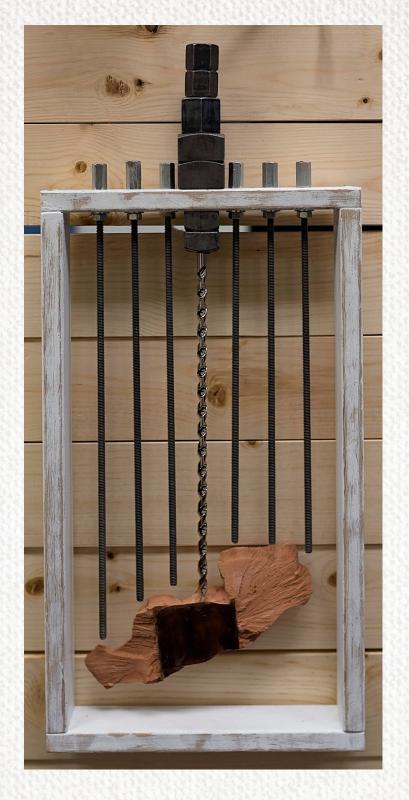

#### RJAE Chosen Award

"CURIOSITY"

August

## Monicque Jacobs

#### Fort Nelson, BC

#### **Artist Statement:**

The inspiration for this photo was the incredible curiosity and bravery of this little fox. He showed no fear as he walked up to me and looked into my lens; it was almost as if he was trying to see how my camera worked. Playfully, he hung around for a bit before going off to have some breakfast. In the series of photos I have of him during our brief encounter, it was this photo that I felt captured his curious spirit the most.