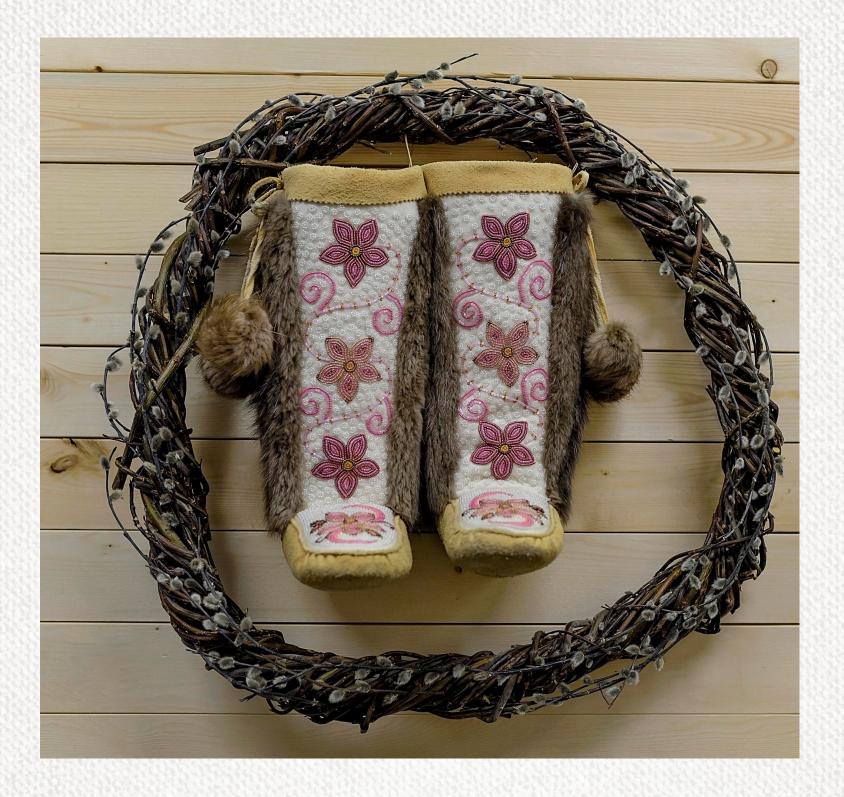

h and Cedar I"

On a recent trip to the Lower Mainland, Lynnette gathered a bunch of cedar branches and incorporated them in the piece entitled "Earth and Cedar." The driftwood handle and wood-fired ceramic base needed the substance and texture of the branches to set the piece off. The pine needles did not have enough substance hence the first Earth & Cedar piece.





#### RJAE Recognition Award

bruary

## PEACE LIARD REGIONAL JURIED ART EXHIBIT



"nikosis kisâkihitin"

Kristy Auger

Fort St John, BC

#### **Artist Statement:**

I created this piece to honour my son. I want him to understand his connection to the earth and his place in the world. This work illustrates that connection. I use floral designs in most of my work because they symbolize family and Indigenous teachings.

















### PEACE LIARD REGIONAL JURIED ART EXHIBIT



"PROMISE OF SPRING" SUNDAY MONDAY TUESDAY WEDNESDAY THURSDAY FRIDAY SATURDAY 2 3 4 Sandy Troudt Fort St John, BC 5 8 9 10 7 11 6 **Artist Statement:** I created a linocut as an "echo" to a painting I completed of a burned area where fireweed was thick, signalling new life and a renewal after the fire swept through this patch of aspens. I've enjoyed a great deal of experimentation with this block, with multiple layers of prints and a wide variety of inks. The possibilities seem endless. 12 13 14 15 16 17 18 **MOTHER'S DAY** 21 23 24 19 20 22 25 **VICTORIA DAY** 26 27 28 29 30 31







#### RJAE Chosen Award



### PEACE LIARD REGIONAL JURIED ART EXHIBIT



"CIRSIUM ARVENSE: SUNDAY MONDAY TUESDAY WEDNESDAY THURSDAY FRIDAY SATURDAY THI