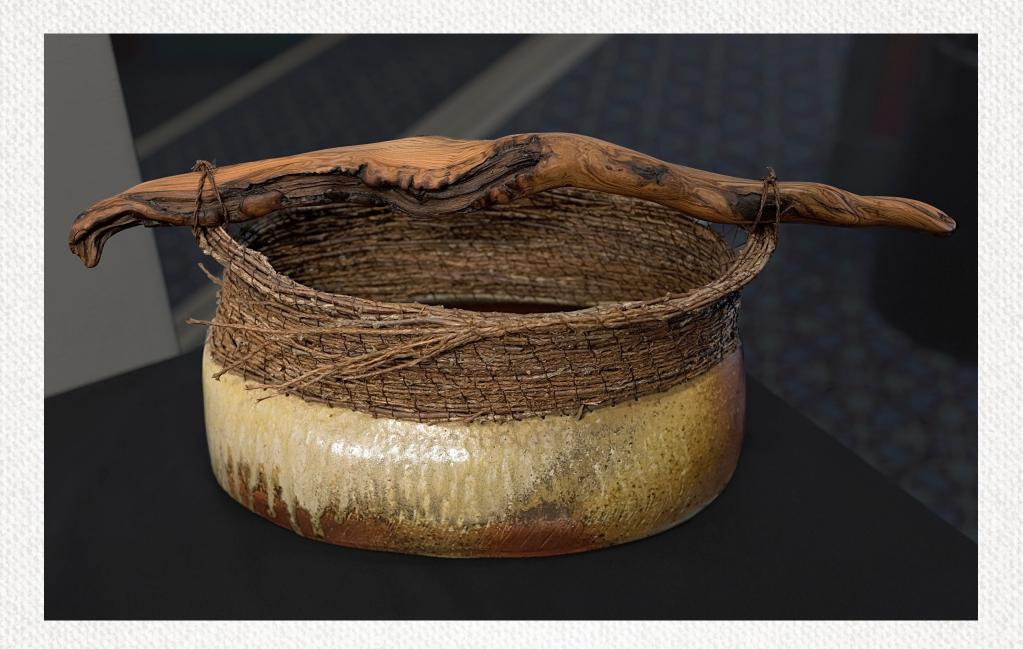

#### RIAE **Distinguished Award**

"EARTH & PINE #227"

#### **Artist Statement:** "Earth and Pine #227"

Lynnette and Linda are sisters born and raised in Dawson Creek. Linda has pursued a career as a potter for over 30 years. Lynette takes items that would otherwise be discarded and turns them into art; vintage fur coats into Teddy Bears, pine needles into baskets, etc. In 2005 they began collaborating to produce pieces embracing Linda's craft as a potter and Lynette's as a basket maker. The result has been over 200 Earth & Pine pieces that have been showcased worldwide including Granville Island in Vancouver.

#### "Earth and Cedar I"

On a recent trip to the Lower Mainland, Lynnette gathered a bunch of cedar branches and incorporated them in the piece entitled "Earth and Cedar." The driftwood handle and wood-fired ceramic base needed the substance and texture of the branches to set the piece off. The pine needles did not have enough substance hence the first Earth & Cedar piece.