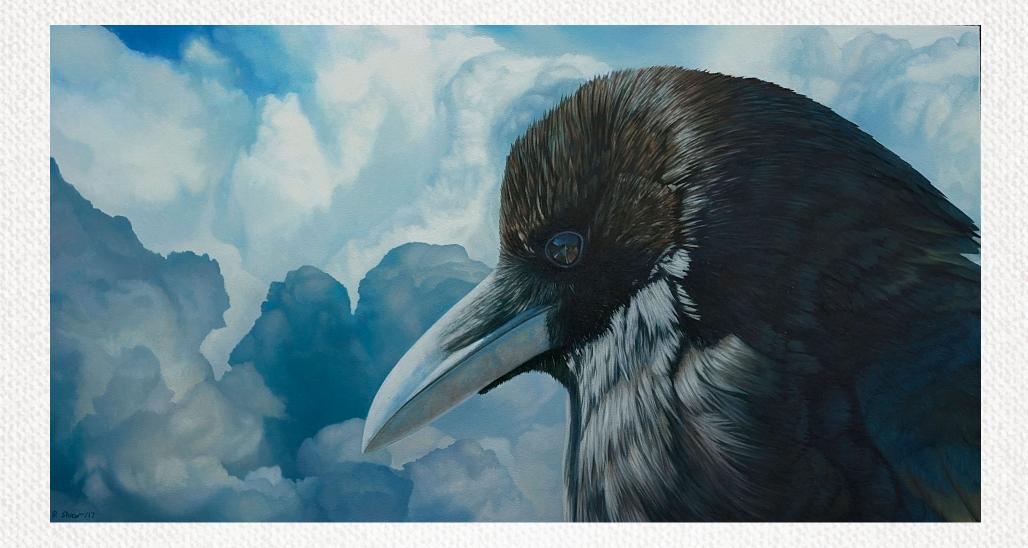

# September PEACE LIARD REGIONAL JURIED ART EXHIBIT

RJAE Chosen Award

## November Peace Liard Regional Juried art exhibit

Dora Van Rensburg

RJAE Chosen Award

**"THREE FEATHERS"** 

#### Fort St John, BC

#### **Artist Statement:**

The inspiration of my art piece was Joseph Kosuth's "One and Three Chairs." After I made the cyano type print of my feather, I realised that it would work as a triptych work: hence "Three Feathers."