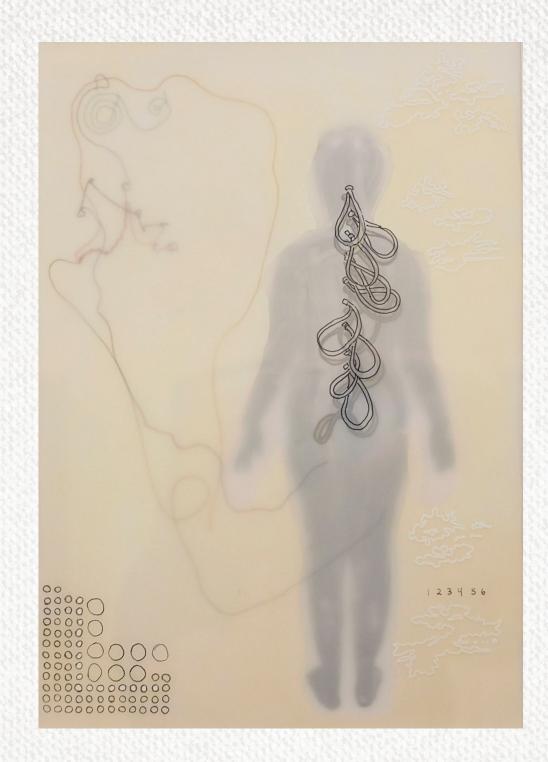

## November Peace Liard Regional Juried art exhibit

Dora Van Rensburg

RJAE Chosen Award

**"THREE FEATHERS"** 

#### **Artist Statement:**

The inspiration of my art piece was Joseph Kosuth's "One and Three Chairs." After I made the cyano type print of my feather, I realised that it would work as a triptych work: hence "Three Feathers."