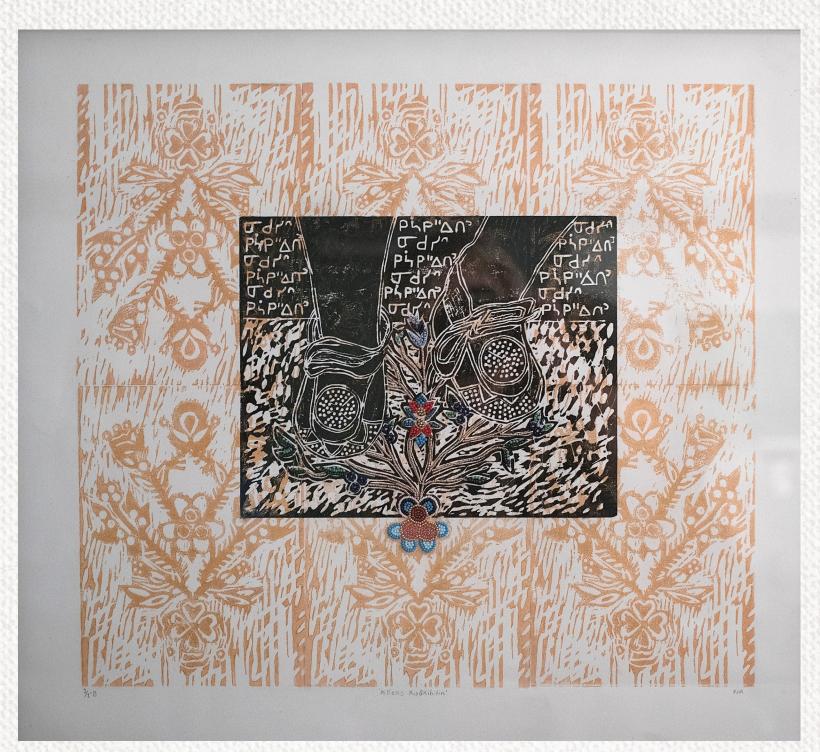

## PEACE LIARD REGIONAL JURIED ART EXHIBIT

"nikosis kisâkihitin"

Kristy Auger

Fort St John, BC

#### **Artist Statement:**

I created this piece to honour my son. I want him to understand his connection to the earth and his place in the world. This work illustrates that connection. I use floral designs in most of my work because they symbolize family and Indigenous teachings.