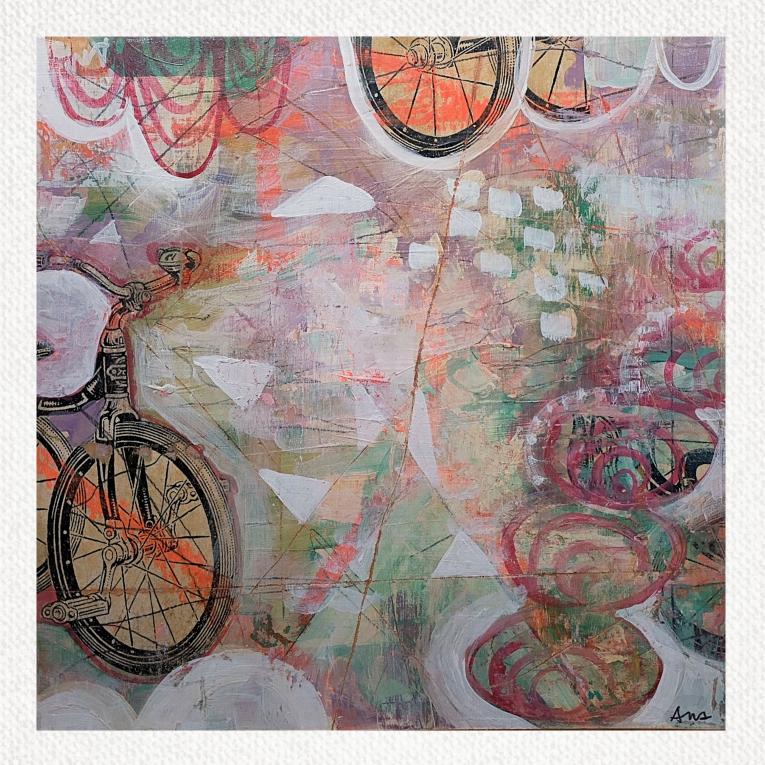

#### RJAE Recognition Award

bruary

## PEACE LIARD REGIONAL JURIED ART EXHIBIT

"nikosis kisâkihitin"

Kristy Auger

Fort St John, BC

#### **Artist Statement:**

I created this piece to honour my son. I want him to understand his connection to the earth and his place in the world. This work illustrates that connection. I use floral designs in most of my work because they symbolize family and Indigenous teachings.