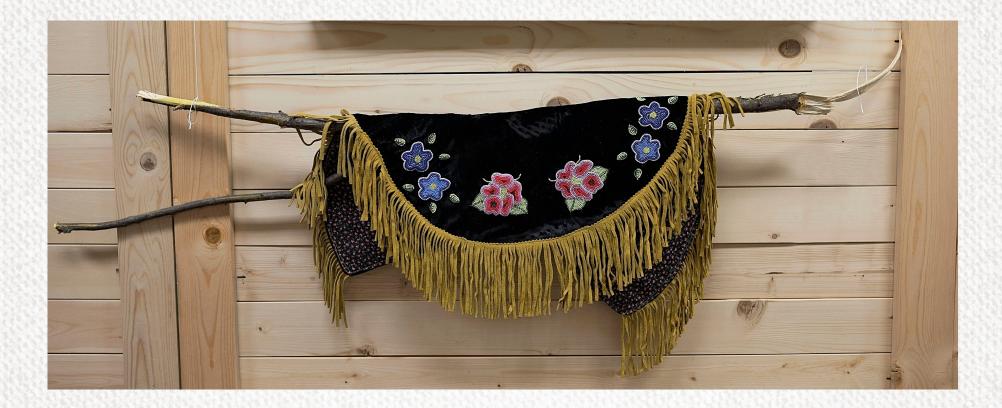

Earth and Cedar I"

On a recent trip to the Lower Mainland, Lynnette gathered a bunch of cedar branches and incorporated them in the piece entitled "Earth and Cedar." The driftwood handle and wood-fired ceramic base needed the substance and texture of the branches to set the piece off. The pine needles did not have enough substance hence the first Earth & Cedar piece.





#### RJAE Recognition Award

bruary

## PEACE LIARD REGIONAL JURIED ART EXHIBIT



"nikosis kisâkihitin"

Kristy Auger

Fort St John, BC

#### **Artist Statement:**

I created this piece to honour my son. I want him to understand his connection to the earth and his place in the world. This work illustrates that connection. I use floral designs in most of my work because they symbolize family and Indigenous teachings.

















### PEACE LIARD REGIONAL JURIED ART EXHIBIT



"PROMISE OF SPRING" SUNDAY MONDAY TUESDAY WEDNESDAY THURSDAY FRIDAY SATURDAY 2 3 4 Sandy Troudt Fort St John, BC 5 8 9 10 7 11 6 **Artist Statement:** I created a linocut as an "echo" to a painting I completed of a burned area where fireweed was thick, signalling new life and a renewal after the fire swept through this patch of aspens. I've enjoyed a great deal of experimentation with this block, with multiple layers of prints and a wide variety of inks. The possibilities seem endless. 12 13 14 15 16 17 18 **MOTHER'S DAY** 21 23 24 19 20 22 25 **VICTORIA DAY** 26 27 28 29 30 31







#### RJAE Chosen Award



### PEACE LIARD REGIONAL JURIED ART EXHIBIT



"CIRSIUM ARVENSE: SUNDAY MONDAY TUESDAY WEDNESDAY THURSDAY FRIDAY SATURDAY