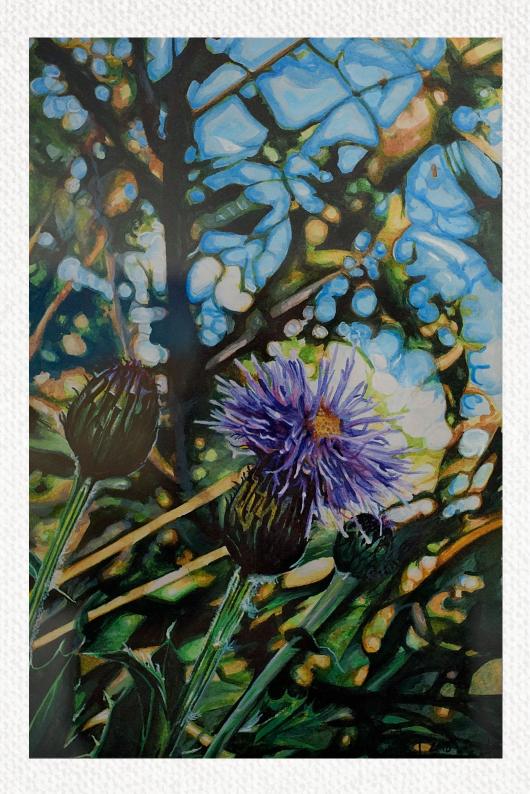

### PEACE LIARD REGIONAL JURIED ART EXHIBIT

"CIRSIUM ARVENSE: SUNDAY MONDAY TUESDAY WEDNESDAY THURSDAY FRIDAY SATURDAY THISTLES" 2 5 3 4 6 Justine Bouchard **CANADA DAY** Dawson Creek, BC 8 9 10 11 12 13 **Artist Statement:** This piece is done from a photo I took in the community forest in Dawson Creek (where I live). I love the look of thistles and wish the plant was not a noxious and invasive species; otherwise I would keep them in my own garden. My work is done on 140 lb watercolor paper with ink medium. I love how unforgiving ink can be and the commitment involved. I 15 16 17 18 19 20 14 enjoy high contrast images. It takes me two times longer for my eyes to focus than the average human, so high contrast is easier for me to see initially.  $\bigcap$ am currently falling into a study on plants in the area expressed in ink. 21 25 26 22 23 24 27 28 29 31 30