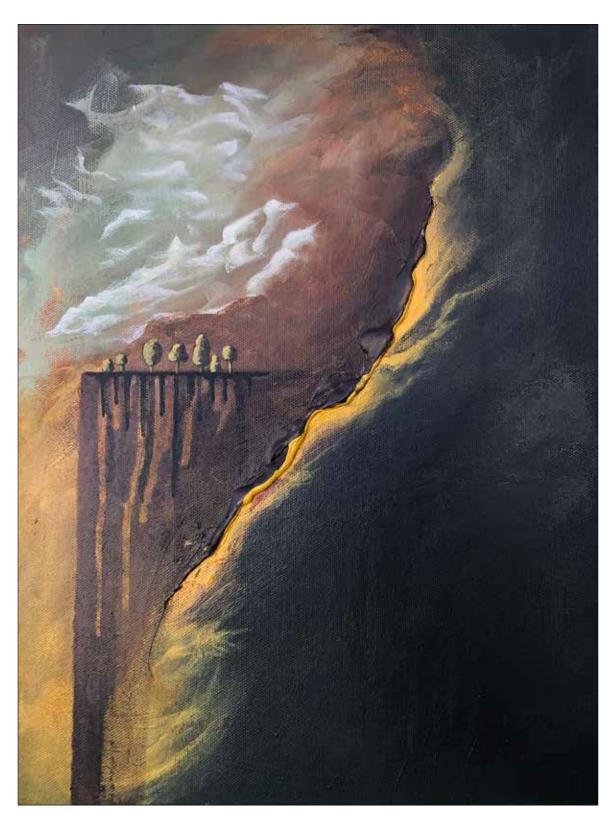

## Ekphrastic writing Peace Liard Regional show 2020

Amphibian Fog by Katelyn Vandersteen Honourable Mention

Amphibian Fog by Melissa Klassen

Amphibian Fog by Melissa Klassen, Dawson Creek

## Amphibian Fog

Look to the trees. Some grow tall and strong. Others grow in shapes of their own design. Look to the trees. Their branches reach towards the heavens while their roots reach toward hell. They are the middle ground. Look to the trees. They are all connected. They are water, air, and earth combined. Look to the trees. They are so much more than we are.

Katelyn Vandersteen, Fort Nelson Honourable Mention